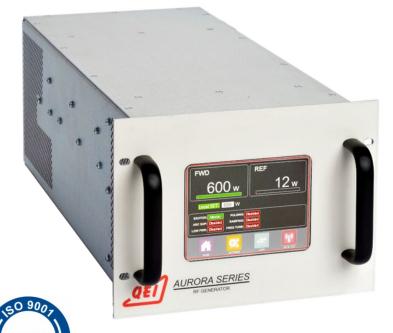

## **AURORA™ SERIES**

## **Standard and Custom RF Generators**

RF Generators from 2 MHz to 60 MHz, and power levels from 100W to 5kW, with frequency tuning, pulsing and an active front panel

The Aurora series use the latest LDMOS FET technology to reliably operate into the extreme dynamic loads found in semiconductor and industrial coatings applications.

## **FEATURES**

- HIGHLY STABLE RF
- FREQUENCY TUNING
- ARC MANAGMENT
- PULSING
- CEX MASTER/SLAVE
- CEX PHASE SHIFTING
- ACTIVE FRONT PANEL
- RF POWER RAMPING